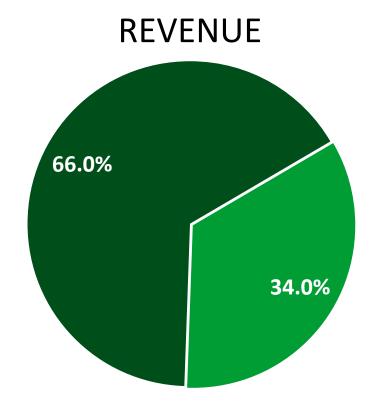

## **Commercial Vehicle Strategic Plan**

November 18, 2014

### **2013 Transactions and Revenue**





- Commercial vehicles
- Passenger cars



### **Commercial Vehicle Toll Increase**

#### Background

- Increase for commercial vehicles established by Board vote in 2008
- Effective January 1, 2015
- 2012 toll increase did not apply to trucks
- Previous commercial vehicle toll rate increase was January 2005 10 years ago
- 10 p.m. to 6 a.m. travelers get an average discount of more than 25 percent over daytime travelers

#### Plan

- Ongoing communication with trucking industry associations
- Signage at toll plazas systemwide (December 1 installation)
- Tollbooth posters and brochures
- Tollway website and updated Trip Calculator
- Legal notices in local newspapers



# **Survey Outreach Effort**



#### 2,398 Online Surveys

- Commercial I-PASS customers
  - Drivers
  - Dispatch
  - Logi