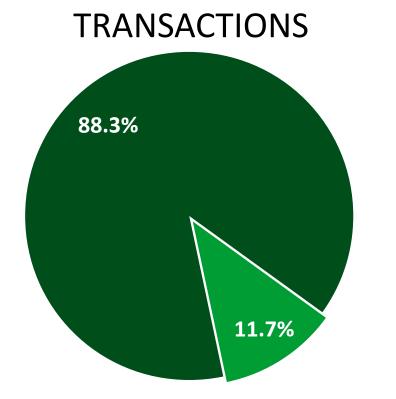

## **Commercial Vehicle Strategic Plan**

November 18, 2014

### **2013 Transactions and Revenue**





- Commercial vehicles
- Passenger cars



### **Commercial Vehicle Toll Increase**

#### Background

- Increase for commercial vehicles established by Board vote in 2008
- Effective January 1, 2015
- 2012 toll increase did not apply to trucks
- Previous commercial vehicle toll rate increase was January 2005 10 years ago
- 10 p.m. to 6 a.m. travelers get an average discount of more than 25 percent over daytime travelers

#### Plan

- Ongoing communication with trucking industry associations
- Signage at toll plazas systemwide (December 1 installation)
- Tollbooth posters and brochures
- Tollway website and updated Trip Calculator
- Legal notices in local newspapers



# **Survey Outreach Effort**



#### 2,398 Online Surveys

- Commercial I-PASS customers
  - Drivers
  - Dispatch
  - Lo