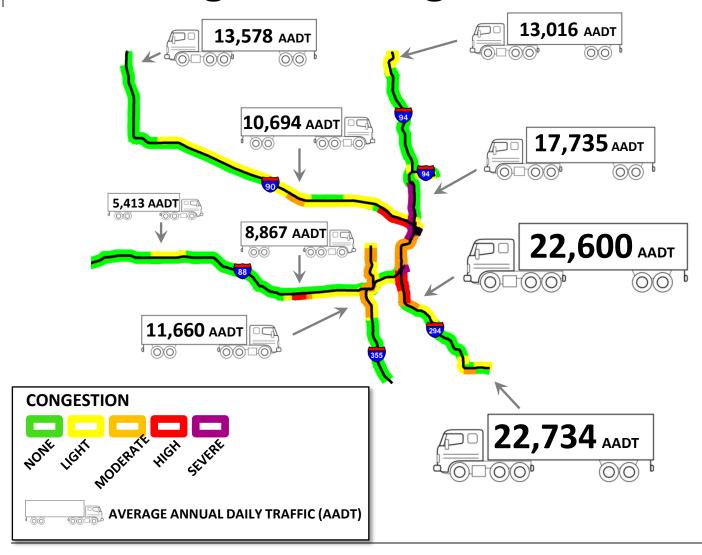

*Survey Outreach Findings**

#1

Reason for avoiding the Illinois Tollway: Congestion

TOP 3

Reasons for choosing the Illinois Tollway: (1) Shortest route, (2) Least congested and (3) Travel time reliability

65%

Surveyed drivers indicating that the Illinois Tollway needs to provide more short- and long-term truck parking

89%

Respondents interested in receiving travel information/conditions from the Illinois Tollway

#1

**Priority for all respondents: Congestion mitigation** 



# **Industry Interview Findings**

### **PRIMARY CONCERNS**

Increasing congestion

More stringent federal regulation

Driver shortage

### **PRIORITIES**

Congestion mitigation

Truck parking

Enhanced account management/customer service

Ongoing dialog with trucking industry



## 2013 Usage and Congestion





### **Discussion**

- What should be the guiding principles for a commercial vehicle strategic plan?
- What should be our priorities?
- Which concerns should be addressed and how?





### **THANK YOU**



**Appendix** 

# **Commercial Vehicle Toll Rates**

| Truck (Five-Axle) Published Toll Rates by Agency, Electronic (I-Pass for Illnois Tollway) |                               |                     |
|-------------------------------------------------------------------------------------------|-------------------------------|---------------------|
| Agency                                                                                    | \$ / Mile (Facility Weighted) | Last Toll Rate Char |
| Skyway Concession Company (IL)                                                            |