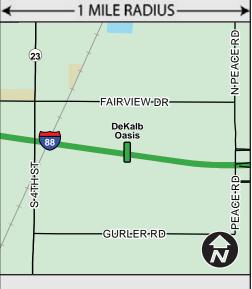

#### Reagan Memorial Tollway

The interchanges are listed in order from west to east.

| U.S. 30                   | Mile Post 44    |
|---------------------------|-----------------|
| Illinois 26, Dixon        | Mile Post 54    |
| Illinois 251, Rochelle    | Mile Post 76    |
| Annie Glidden Road        | Mile Post 91.5  |
| DeKalb Oasis              | Mile Post 93    |
| Peace Road                | Mile Post 94    |
| Illinois Route 47         | Mile Post 109.5 |
| Illinois Route 56/U.S. 30 | Mile Post 114   |
| Orchard Road              | Mile Post 114.5 |
| Illinois Route 31         | Mile Post 117   |
| Farnsworth Avenue         | Mile Post 119.5 |
| Eola Road                 | Mile Post 121.5 |
|                           |                 |