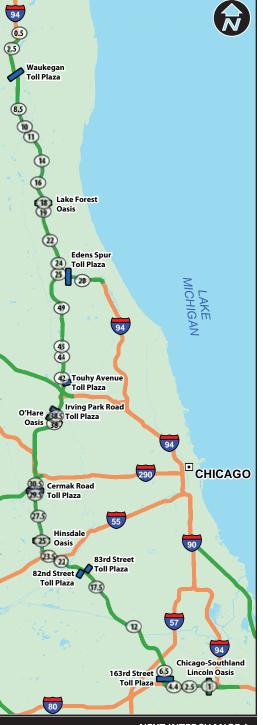

# **Tri-State Tollway**

The Tri-State Tollway (I-94/I-294/I-80) extends 83 miles from near the Indiana border just south of Chicago north to near the Wisconsin border. The Tri-State Tollway offers easy access to Chicago and suburbs. In just minutes, transport yourself to a world-class city where you'll experience everything from renowned museums and the Magnificent Mile to fine dining and shopping. Beyond the city limits, suburban communities offer vibrant Main Street downtowns, abundant recreational fun and exciting family attractions. For more information about local attractions and accommodations, please contact the local convention and visitor bureaus.

# Chicago Southland Lincoln Oasis

25TH-AVE

1 MILE RADIUS

Irving Park Road Toll Plaza

CHICAGO OHARE

INT'L AIRPORT

O'Hare Oasis

FRANKLINAVE.

Brought to you by:

# 2 MILE RADIUS OHARE INT'L **AIRPORT** Irving Park Road Toll Plaza O'Hare Oasis FRANKLIN-AVE GRAND-AV

Brought to you by:

ILLINOIS. MILE AFTER MAGNIFICENT MILE.

# 3 MILE RADIUS Toll Plaza -TOUHY-AVE-Touny Avenue Toll Plaza CHICAGO-OHARE ( INT'L AIRPORT

Brought to you by:

ILLINOIS. MILE AFTER MAGNIFICENT MILE.

Illinois Tollway Information:

www.illinoistollway.com

**Travel Times:** www.travelmidwest.com

# **4 MILE RADIUS** 43 83 Des Plaines CHICAGO OHARE INT'L AIRPORT

# **4 MILE RADIUS** WiĿĿÓW-RD Des Plaines Devon Aven

Brought to you by:

ILLINOIS. MILE AFTER MAGNIFICENT MILE.

# 4 MILE RADIUS Lake Forest Oasis Oasis HALF-DAY-RD Edens Spur Toll Plazz Toll Plazz

Brought to you by:

LLINOIS. MILE AFTER MAGNIFICENT MILE.

# 5 MILE RADIUS 137 176 B Lake Forest Oasis H 43 43

Brought to you by:

LLINOIS. MILE AFTER MAGNIFICENT MILE.