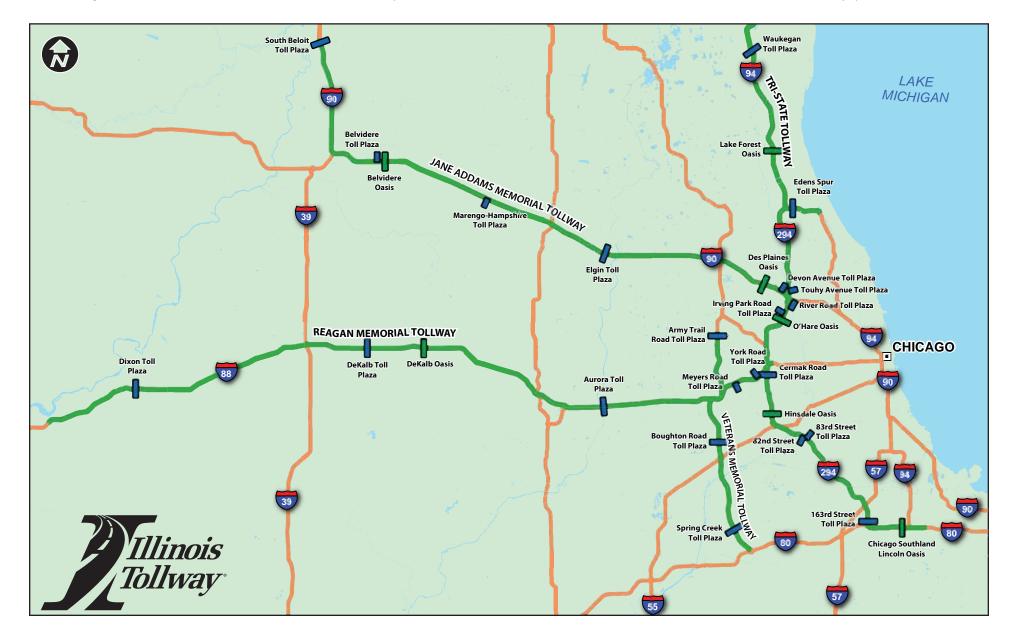

# **Table of Contents**

The interchanges are listed in order from south to north.

| Chicago Southland Lincoln Oasis                 | Mile Post 1    |
|-------------------------------------------------|----------------|
| Halsted Street (Illinois Route 1)               | Mile Post 2.5  |
| Dixie Highway                                   | Mile Post 4.4  |
| U.S. 6, 159th Street                            | Mile Post 6.5  |
| Cicero Avenue (Illinois Route 50), 127th Street | Mile Post 12   |
| U.S. 12-20, 95th Street                         | Mile Post 17.5 |
| 75th Street, Willow Springs Road                | Mile Post 22   |
| Wolf Road                                       | Mile Post 23.5 |
| Hinsdale Oasis                                  | Mile Post 25   |
| Ogden Avenue (U.S. 34)                          | Mile Post 27.5 |
| Cermak Road                                     | Mile Post 29.5 |
| Roosevelt Road (Illinois Route 38)              | Mile Post 30.5 |
| O'Hare Oasis                                    | Mile Post 38   |
| Irving Park Road (Illinois Route 19)            | Mile Post 38.5 |
| Touhy Avenue                                    | Mile Post 42   |
| U.S. 12-14, Dempster Street                     | Mile Post 44   |
| Golf Road (Illinois Route 58)                   | Mile Post 45   |
| Willow Road                                     | Mile Post 49   |
| Waukegan Road                                   | Mile Post 28   |
| Lake Cook Road                                  | Mile Post 25   |
| Deerfield Road                                  | Mile Post 24   |
| Half Day Road (Illinois Route 22)               | Mile Post 22   |

| Townline Road (Illinois Route 60)    | Mile Post 19  |
|--------------------------------------|---------------|
| Lake Forest Oasis                    | Mile Post 18  |
| Rockland Road (Illinois Route 176)   | Mile Post 16  |
| Buckley Road (Illinois Route 137)    | Mile Post 14  |
| Belvidere Road (Illinois Route 120)  | Mile Post 11  |
| Milwaukee Avenue (Illinois Route 21) | Mile Post 10  |
| Grand Avenue (Illinois Route 132)    | Mile Post 8.5 |
| Rosecrans Road (Illinois Route 173)  | Mile Post 2.5 |
| Russell Road                         | Mile Post 0.5 |

#### Reagan Memorial Tollway

The interchanges are listed in order from west to east.

| U.S. 30                   | Mile Post 44    |
|---------------------------|-----------------|
| Illinois 26, Dixon        | Mile Post 54    |
| Illinois 251, Rochelle    | Mile Post 76    |
| Annie Glidden Road        | Mile Post 91.5  |
| DeKalb Oasis              | Mile Post 93    |
| Peace Road                | Mile Post 94    |
| Illinois Route 47         | Mile Post 109.5 |
| Illinois Route 56/U.S. 30 | Mile Post 114   |
| Orchard Road              | Mile Post 114.5 |
| Illinois Route 31         | Mile Post 117   |
| Farnsworth Avenue         | Mile Post 119.5 |
| Eola Road                 | Mile Post 121.5 |
|                           |                 |

Brought to you by:

| Illinois Route 59               | Mile Post 123.5 |
|---------------------------------|-----------------|
| Winfield Road                   | Mile Post 125.5 |
| Naperville Road                 | Mile Post 127.5 |
| Illinois Route 53               | Mile Post 130   |
| Ogden Avenue (U.S. 34)          | Mile Post 131   |
| Highland Avenue (Downers Drive) | Mile Post 134.5 |
| Midwest Road                    | Mile Post 136.5 |
| Illinois Route 83               | Mile Post 137   |
| Spring Road (22nd Street)       | Mile Post 138   |
| York Road                       | Mile Post 139   |

#### Jane Addams Memorial Tollway

The interchanges are listed in order from west to east.

| Rockton Road                | Mile Post 2.5  |
|-----------------------------|----------------|
| Illinois Route 173          | Mile Post 9    |
| East Riverside Boulevard    | Mile Post 12.5 |
| Business U.S. 20, Rockford  | Mile Post 16   |
| Irene Road                  | Mile Post 21   |
| Belvidere Oasis             | Mile Post 23.5 |
| Genoa Road                  | Mile Post 25.0 |
| U.S. 20 (Marengo-Hampshire) | Mile Post 42   |
| Illinois Route 47           | Mile Post 46.5 |
| Randall Road                | Mile Post 52   |
| Illinois Route 31           | Mile Post 54.5 |
| Illinois Route 25           | Mile Post 56.5 |
| Beverly Road                | Mile Post 58   |

| Illinois Route 59             | Mile Post 59.5 |
|-------------------------------|----------------|
| Barrington Road               | Mile Post 62   |
| Roselle Road                  | Mile Post 65.5 |
| Arlington Heights Road        | Mile Post 70.5 |
| Elmhurst Road                 | Mile Post 73.5 |
| Des Plaines Oasis             | Mile Post 74.5 |
| Lee Street, Illinois Route 72 | Mile Post 76   |

#### **Veterans Memorial Tollway**

The interchanges are listed in order from south to north.

| U.S. 6                               | Mile Post 1    |
|--------------------------------------|----------------|
| Illinois Route 7 (159th Street)      | Mile Post 4.8  |
| Archer Avenue/143rd Street           | Mile Post 7.5  |
| 127th Street                         | Mile Post 9    |
| Boughton Road                        | Mile Post 14   |
| 75th Street                          | Mile Post 15.5 |
| 63rd Street                          | Mile Post 17   |
| Maple Avenue                         | Mile Post 18.5 |
| Ogden Avenue (U.S. 34)               | Mile Post 19.5 |
| Butterfield Road (Illinois Route 56) | Mile Post 22.5 |
| Roosevelt Road (Illinois Route 38)   | Mile Post 24.4 |
| North Avenue (Illinois Route 64)     | Mile Post 28   |
| Army Trail Road                      | Mile Post 30   |
|                                      |                |

# **Tri-State Tollway**

The Tri-State Tollway (I-94/I-294/I-80) extends 83 miles from near the Indiana border just south of Chicago north to near the Wisconsin border. The Tri-State Tollway offers easy access to Chicago and suburbs. In just minutes, transport yourself to a world-class city where you'll experience everything from renowned museums and the Magnificent Mile to fine dining and shopping. Beyond the city limits, suburban communities offer vibrant Main Street downtowns, abundant recreational fun and exciting family attractions. For more information about local attractions and accommodations, please contact the local convention and visitor bureaus.