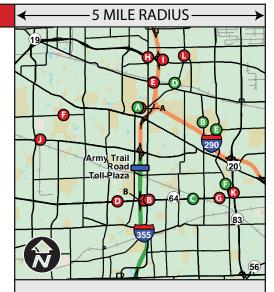

#### 294 Cicero Avenue (Illinois Route 50), 127th Street

#### LODGING

#### A. Baymont Inn and Suites - Alsip

708-597-3900 12801 South Cicero Avenue Alsip, IL 60803 0.2 miles

#### B. DoubleTree by Hilton - Chicago Alsip

708-371-7300 5000 West 127th Street Alsip, IL 60803 0.3 miles

#### C. Presidential Inn and Suites Motel

708-389-3080 12340 South Ciciero Avenue Alsip, IL 60803 0.3 miles

#### D. Days Inn - Alsip

708-371-5600 5150 West 127th Street Alsip, IL 60803 0.4 miles

#### E. Hampton Inn - Chicago Crestwood

708-597-3330 13330 Cicero Avenue Crestwood, IL 60445 0.9 miles

#### F. Key Motel

708-388-6151 11910 South Cicero Avenue Alsip, IL 60803 0.9 miles

#### G. Budget Lodge

708-597-3214 11840 South Cicero Avenue Alsip, IL 60803 1.0 miles

#### H. Gateway Motel

708-423-4330 4657 West 95th Street Oak Lawn, IL 60453 4.0 miles

#### I. Plaza Inn

708-389-3440 12710 South Ashland Avenue Calumet Park, IL 60827 4.0 miles

#### J. Red Roof - Calumet Park

708-385-9100 12808 South Ashland Avenue Calumet Park, IL 60827 4.0 miles

#### K. Motel 6 - Calumet Park

708-389-2600 12800 South Ashland Avenue Calumet Park, IL 60827 4.2 miles

# **5 MILE RADIUS** ËM

Brought to you by:

#### **ATTRACTIONS**

#### A. Hollywood Park

708-389-7275 5051 Cal Sag Road Crestwood, IL 60445 0.5 miles

#### B. Standard Bank Stadium

708-489-2255 14011 South Kenton Avenue Crestwood, IL 60445 1.8 miles

#### C. Fountain Hills Golf Club

708-388-4653 12601 South Kedzie Avenue Alsip, IL 60803 2.1 miles

#### D. Blue Island Antique Shops

708-597-3331 130th Street and Western Avenue Blue Island, IL 60406 3.0 miles

#### E. Lake Katherine Nature Center and Botanic Gardens

708-361-1873 7402 West Lake Katherine Drive Palos Heights, IL 60463 3.2 miles

#### F. Children's Museum in Oak Lawn

708-423-6709 9600 East Shore Drive Oak Lawn, IL 60453 3.9 miles