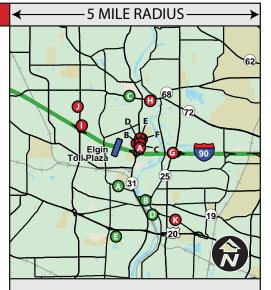

#### Jane Addams Memorial Tollway

The interchanges are listed in order from west to east.

| Rockton Road                | Mile Post 2.5  |
|-----------------------------|----------------|
| Illinois Route 173          | Mile Post 9    |
| East Riverside Boulevard    | Mile Post 12.5 |
| Business U.S. 20, Rockford  | Mile Post 16   |
| Irene Road                  | Mile Post 21   |
| Belvidere Oasis             | Mile Post 23.5 |
| Genoa Road                  | Mile Post 25.0 |
| U.S. 20 (Marengo-Hampshire) | Mile Post 42   |
| Illinois Route 47           | Mile Post 46.5 |
| Randall Road                | Mile Post 52   |
| Illinois Route 31           | Mile Post 54.5 |
| Illinois Route 25           | Mile Post 56.5 |
| Beverly Road                | Mile Post 58   |