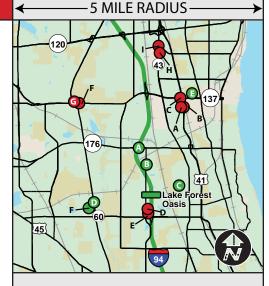

# 5 MILE RADIUS 137 176 B Lake Forest Oasis H 43 43

Brought to you by:

LLINOIS. MILE AFTER MAGNIFICENT MILE.