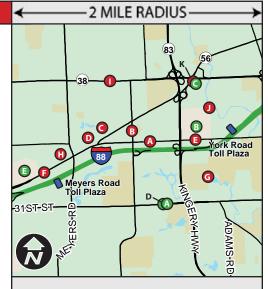

# Ogden Avenue (U.S. 34)

#### LODGING

1.9 miles

A. Best Western Plus Oakbrook Inn

630-323-1515 669 Pasquinelli Drive Westmont, IL 60559

B. ClubHouse Inn and Suites Hotel

630-920-2200 630 Pasquinelli Drive Westmont, IL 60559 1.9 miles

#### **ATTRACTIONS**

A. Graue Mill and Museum

630-655-2090 3770 York Road Oak Brook, IL 60523 0.7 miles

B. Children's Theatre Western Springs

708-246-4043 4384 Hampton Avenue Western Springs, IL 60558 0.7 miles