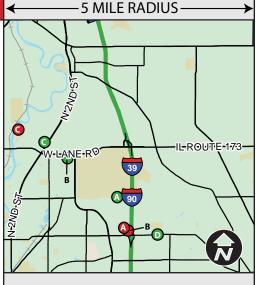

# Townline Road (Illinois Route 60)

# 5 MILE RADIUS 137 176 B Lake Forest Oasis H 43 43

Brought to you by:

LLINOIS. MILE AFTER MAGNIFICENT MILE.