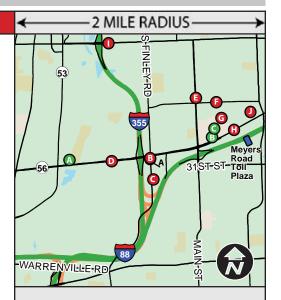

# Roosevelt Road (Illinois Route 38)

#### A. Residence Inn by Marriott - Chicago Oak Brook

630-571-1200 790 Jorie Boulevard Oak Brook, IL 60523 1.5 miles

### B. DoubleTree Hotel - Chicago Oak

630-472-6000 1909 Spring Road Oak Brook, IL 60523 1.6 miles

#### C. Hilton Garden Inn - Chicago Oak **Brook**

630-941-1177 1000 Drury Lane Oakbrook Terrace, IL 60181 1.7 miles

#### D. Hilton - Chicago Oak Brook

630-941-0100 10 Drury Lane Oakbrook Terrace, IL 60181 1.8 miles

#### E. Chicago Marriott Oak Brook Hotel

630-573-8555 1401 West 22nd Street Oak Brook, IL 60523 2.0 miles

#### F. Clarion Hotel - Elmhurst

630-279-0700 933 South Riverside Drive Elmhurst, IL 60126 2.2 miles

#### G. Hyatt Lodge at McDonald's Campus

630-990-5800 2815 Jorie Boulevard Oak Brook, IL 60523 2.3 miles

#### H. Comfort Suites - Oakbrook Terrace

630-916-1000 17W445 Roosevelt Road Oakbrook Terrace, IL 60181 2.6 miles

#### I. Holiday Inn - Chicago Oak **Brook**

630-833-3600 17W350 West 22nd Street Oakbrook Terrace, IL 60181 2.7 miles

#### J. La Quinta Inn - Chicago Oakbrook Terrace

630-495-4600 1S666 Midwest Road Oakbrook Terrace, IL 60181 2.9 miles

#### K. Motel 6 - Villa Park

630-941-9100 10 West Roosevelt Road Villa Park, IL 60181 3.1 miles

#### L. Staybridge Suites - Chicago Oakbrook Terrace

630-953-9393 200 Terrace Boulevard Oakbrook Terrace, IL 60181 3.4 miles

E. Elmhurst Historical Museum

120 East Park Avenue

Elmhurst, IL 60126