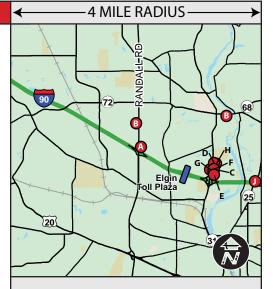

#### Jane Addams Memorial Tollway

The interchanges are listed in order from west to east.

| Rockton Road                | Mile Post 2.5  |
|-----------------------------|----------------|
| Illinois Route 173          | Mile Post 9    |
| East Riverside Boulevard    | Mile Post 12.5 |
| Business U.S. 20, Rockford  | Mile Post 16   |
| Irene Road                  | Mile Post 21   |
| Belvidere Oasis             | Mile Post 23.5 |
| Genoa Road                  | Mile Post 25.0 |
| U.S. 20 (Marengo-Hampshire) | Mile Post 42   |
| Illinois Route 47           | Mile Post 46.5 |
| Randall Road                | Mile Post 52   |
| Illinois Route 31           | Mile Post 54.5 |
| Illinois Route 25           | Mile Post 56.5 |
| Beverly Road                | Mile Post 58   |