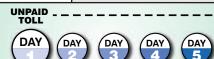

#### **CUSTOMER SERVICE**

Visit a Customer Service Center to pick up a complimentary Illinois Tollway map, pay a missed toll\* or get an I-PASS transponder. Customer service representatives also can help I-PASS customers update or add funds to their accounts, replace a transponder or provide I-PASS mounting strips.

\*You have 7 days to submit payment and avoid your unpaid toll becoming a violation.

Monday - Friday 7 a.m. - 6 p.m.