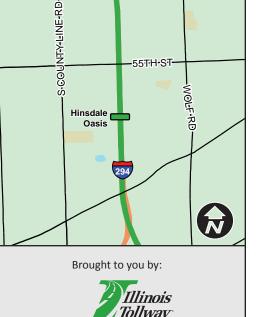

Monday - Friday 9 a.m. - 9 p.m. Saturday - Sunday 9 a.m. - 10 p.m.

1 MILE RADIUS

-55TH-ST