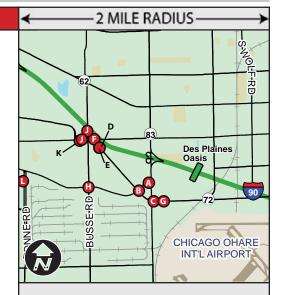

# U.S. 12-14, Dempster Street

#### LODGING

#### A. Best Western Des Plaines Inn

847-297-2100 1231 Lee Street Des Plaines, IL 60018 1.5 miles

#### B. Comfort Inn - O'Hare

847-635-1300 2175 East Touhy Avenue Des Plaines, IL 60018 2.0 miles

#### C. Radisson Hotel - Chicago O'Hare

847-296-8866 1450 East Touhy Avenue Des Plaines, IL 60018 2.2 miles

#### D. Residence Inn by Marriott - O'Hare

847-375-9000 7101 South Chestnut Street Rosemont, IL 60018 2.4 miles

#### E. Hilton Garden Inn - Chicago O'Hare Airport

847-296-8900 2930 South River Road Des Plaines, IL 60018 2.7 miles

#### F. Best Western - O'Hare

847-296-4471 10300 West Higgins Road Rosemont, IL 60018 2.9 miles

#### G. Holiday Inn Express - Chicago O'Hare Airport

847-544-7500 6600 Mannheim Road Rosemont, IL 60018 2.9 miles

#### H. Holiday Inn Select - O'Hare

847-954-8600 10233 West Higgins Road Rosemont, IL 60018 2.9 miles

#### I. Sheraton - Chicago O'Hare Airport

847-699-6300 6501 Mannheim Road Rosemont, IL 60018 3.0 miles

#### J. Hyatt - Rosemont 847-518-1234

6350 North River Road Rosemont, IL 60018 3.1 miles

#### K. Courtyard by Marriott -**Chicago Glenview**

847-803-2500 1801 Milwaukee Avenue Glenview, IL 60025 3.3 miles

#### L. Fairfield Inn - Chicago Glenview

847-299-1600 4514 West Lake Avenue Glenview. IL 60025 3.3 miles

# **4 MILE RADIUS** 43 83 Des Plaines CHICAGO OHARE INT'L AIRPORT