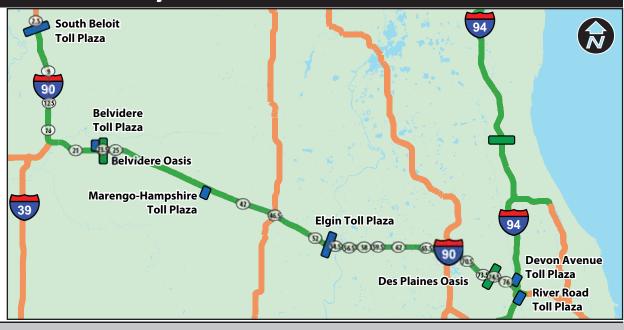

#### Jane Addams Memorial Tollway

The interchanges are listed in order from west to east.

| Rockton Road                | Mile Post 2.5  |
|-----------------------------|----------------|
| Illinois Route 173          | Mile Post 9    |
| East Riverside Boulevard    | Mile Post 12.5 |
| Business U.S. 20, Rockford  | Mile Post 16   |
| Irene Road                  | Mile Post 21   |
| Belvidere Oasis             | Mile Post 23.5 |
| Genoa Road                  | Mile Post 25.0 |
| U.S. 20 (Marengo-Hampshire) | Mile Post 42   |
| Illinois Route 47           | Mile Post 46.5 |
| Randall Road                | Mile Post 52   |
| Illinois Route 31           | Mile Post 54.5 |
| Illinois Route 25           | Mile Post 56.5 |
| Beverly Road                | Mile Post 58   |

| Illinois Route 59             | Mile Post 59.5 |
|-------------------------------|----------------|
| Barrington Road               | Mile Post 62   |
| Roselle Road                  | Mile Post 65.5 |
| Arlington Heights Road        | Mile Post 70.5 |
| Elmhurst Road                 | Mile Post 73.5 |
| Des Plaines Oasis             | Mile Post 74.5 |
| Lee Street, Illinois Route 72 | Mile Post 76   |