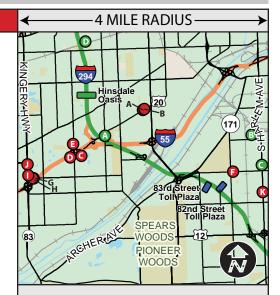

# Ogden Avenue (U.S. 34)

#### LODGING

1.9 miles

A. Best Western Plus Oakbrook Inn

630-323-1515 669 Pasquinelli Drive Westmont, IL 60559

B. ClubHouse Inn and Suites Hotel

630-920-2200 630 Pasquinelli Drive Westmont, IL 60559 1.9 miles

#### **ATTRACTIONS**

A. Graue Mill and Museum

630-655-2090 3770 York Road Oak Brook, IL 60523 0.7 miles

B. Children's Theatre Western Springs

708-246-4043 4384 Hampton Avenue Western Springs, IL 60558 0.7 miles

# 3 MILE RADIUS 200 290 Byork Road Toll Plaza Toll Plaza 121 Toll Plaza

Brought to you by:

LLINOIS. MILE AFTER MAGNIFICENT MILE.