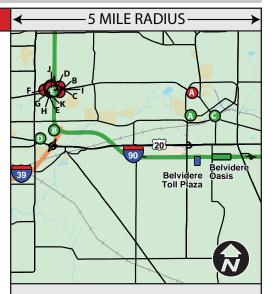

#### Jane Addams Memorial Tollway

The interchanges are listed in order from west to east.

| Rockton Road                | Mile Post 2.5  |
|-----------------------------|----------------|
| Illinois Route 173          | Mile Post 9    |
| East Riverside Boulevard    | Mile Post 12.5 |
| Business U.S. 20, Rockford  | Mile Post 16   |
| Irene Road                  | Mile Post 21   |
| Belvidere Oasis             | Mile Post 23.5 |
| Genoa Road                  | Mile Post 25.0 |
| U.S. 20 (Marengo-Hampshire) | Mile Post 42   |
| Illinois Route 47           | Mile Post 46.5 |
| Randall Road                | Mile Post 52   |
| Illinois Route 31           | Mile Post 54.5 |
| Illinois Route 25           | Mile Post 56.5 |
| Beverly Road                | Mile Post 58   |

# 4 MILE RADIUS Lake Forest Oasis Oasis HALF-DAY-RD Edens Spur Toll Plazz Toll Plazz

Brought to you by:

LLINOIS. MILE AFTER MAGNIFICENT MILE.

# 5 MILE RADIUS 137 176 B Lake Forest Oasis H 43 43

Brought to you by:

LLINOIS. MILE AFTER MAGNIFICENT MILE.