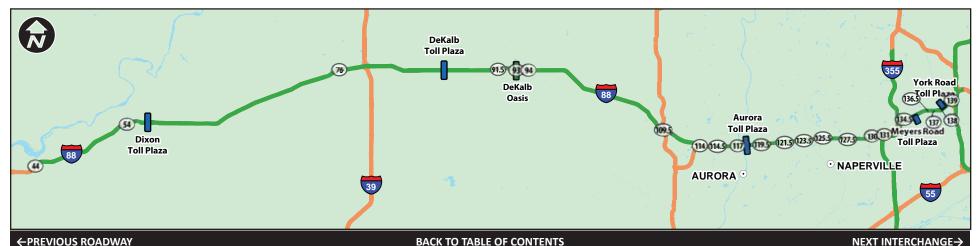

#### Reagan Memorial Tollway

The interchanges are listed in order from west to east.

| U.S. 30                   | Mile Post 44    |
|---------------------------|-----------------|
| Illinois 26, Dixon        | Mile Post 54    |
| Illinois 251, Rochelle    | Mile Post 76    |
| Annie Glidden Road        | Mile Post 91.5  |
| DeKalb Oasis              | Mile Post 93    |
| Peace Road                | Mile Post 94    |
| Illinois Route 47         | Mile Post 109.5 |
| Illinois Route 56/U.S. 30 | Mile Post 114   |
| Orchard Road              | Mile Post 114.5 |
| Illinois Route 31         | Mile Post 117   |
| Farnsworth Avenue         | Mile Post 119.5 |
| Eola Road                 | Mile Post 121.5 |
|                           |                 |

Brought to you by:

| Illinois Route 59               | Mile Post 123.5 |
|---------------------------------|-----------------|
| Winfield Road                   | Mile Post 125.5 |
| Naperville Road                 | Mile Post 127.5 |
| Illinois Route 53               | Mile Post 130   |
| Ogden Avenue (U.S. 34)          | Mile Post 131   |
| Highland Avenue (Downers Drive) | Mile Post 134.5 |
| Midwest Road                    | Mile Post 136.5 |
| Illinois Route 83               | Mile Post 137   |
| Spring Road (22nd Street)       | Mile Post 138   |
| York Road                       | Mile Post 139   |