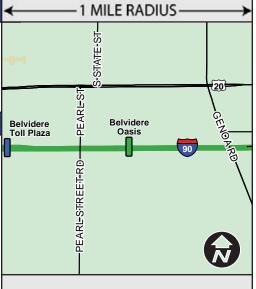

#### Jane Addams Memorial Tollway

The interchanges are listed in order from west to east.

| Rockton Road                | Mile Post 2.5  |
|-----------------------------|----------------|
| Illinois Route 173          | Mile Post 9    |
| East Riverside Boulevard    | Mile Post 12.5 |
| Business U.S. 20, Rockford  | Mile Post 16   |
| Irene Road                  | Mile Post 21   |
| Belvidere Oasis             | Mile Post 23.5 |
| Genoa Road                  | Mile Post 25.0 |
| U.S. 20 (Marengo-Hampshire) | Mile Post 42   |
| Illinois Route 47           | Mile Post 46.5 |
| Randall Road                | Mile Post 52   |
| Illinois Route 31           | Mile Post 54.5 |
| Illinois Route 25           | Mile Post 56.5 |
| Beverly Road                | Mile Post 58   |