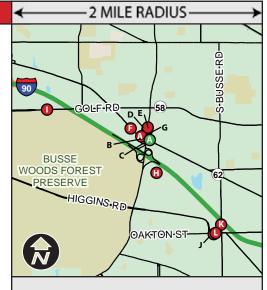

# Golf Road (Illinois Route 58)

# **4 MILE RADIUS** WiĿĿÓW-RD Des Plaines Devon Aven

Brought to you by:

ILLINOIS. MILE AFTER MAGNIFICENT MILE.