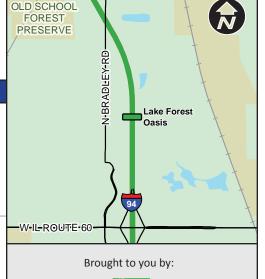

# 4 MILE RADIUS Lake Forest Oasis Oasis HALF-DAY-RD Edens Spur Toll Plazz Toll Plazz

Brought to you by:

LLINOIS. MILE AFTER MAGNIFICENT MILE.