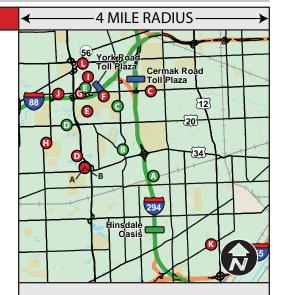

# Roosevelt Road (Illinois Route 38)

# **4 MILE RADIUS** Cermak Road Toli Plaza Toll Plaza 34

Brought to you by:

ILLINOIS. MILE AFTER MAGNIFICENT MILE.