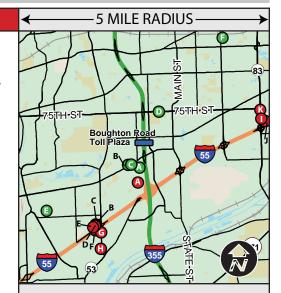

# 75th Street, Willow Springs Road

#### LODGING

#### A. Best Western - Chicagoland Countryside

708-354-5200 6251 Joliet Road Countryside, IL 60525 1.5 miles

#### B. Holiday Inn - Chicago Countryside

708-354-4200 6201 Joliet Road Countryside, IL 60525 1.6 miles

#### C. Marriott - Chicago Burr Ridge

630-986-4100 1200 Burr Ridge Parkway Burr Ridge, IL 60527 2.0 miles

#### D. Extended Stay America - Burr Ridge

630-323-6630 15W122 South Frontage Road Burr Ridge, IL 60527 2.3 miles

#### E. Springhill Suites by Marriott - Chicago **Southwest Burr Ridge**

630-323-7530 15W90 North Frontage Road Burr Ridge, IL 60527 2.3 miles

#### F. Super 8 - Bridgeview Chicago

708-458-8008 7887 West 79th Street Bridgeview, IL 60455 2.9 miles

#### G. Super 8 - Willowbrook

630-789-6300 820 79th Street Willowbrook, IL 60527 3.6 miles

#### H. La Quinta Inn - Chicago Willowbrook

630-654-0077 855 79th Street Willowbrook, IL 60527 3.7 miles

#### I. Holiday Inn - Chicago Willowbrook

630-325-6400 7800 South Kingery Highway Willowbrook, IL 60527 3.7 miles

#### J. Red Roof Inn - Willowbrook

630-323-8811 7535 Kingery Highway Willowbrook, IL 60527 3.7 miles

#### K. Cloud Nine Motel

708-598-9825 8440 South Harlem Avenue Bridgeview, IL 60455 4.0 miles

Brought to you by:

ILLINOIS. MILE AFTER MAGNIFICENT MILE.