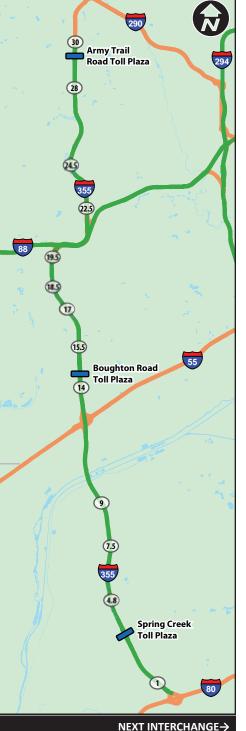

# 4 MILE RADIUS Lake Forest Oasis Oasis HALF-DAY-RD Edens Spur Toll Plazz Toll Plazz

Brought to you by:

LLINOIS. MILE AFTER MAGNIFICENT MILE.

# 5 MILE RADIUS 137 176 B Lake Forest Oasis H 43 43

Brought to you by:

LLINOIS. MILE AFTER MAGNIFICENT MILE.