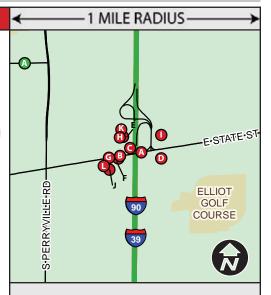

# 4 MILE RADIUS Lake Forest Oasis Oasis HALF-DAY-RD Edens Spur Toll Plazz Toll Plazz

Brought to you by:

LLINOIS. MILE AFTER MAGNIFICENT MILE.